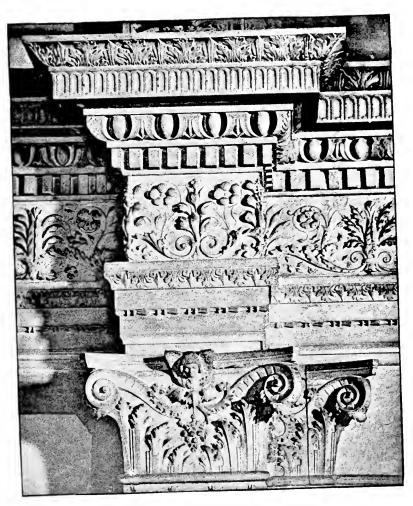

TECHNOLOGY ANCHITECTURAL REVIEW,

FROM FRIEZE OF MANTEL IN THE APPARTAMENTO DEL MAGNIFICO, DUCAL PALACE, URBINO.

PLATE 47.

ATT A LONG TO A STATE OF THE ST

ARCHITRAVE AND FRIEZE TO A DOOR IN THE APPARTAMENTO MAGNIFICO, DUCAL PALACE, URBINO.